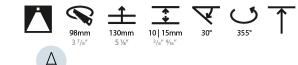

### GENERAL

| Series: Bioniq                                                                                                                                                                              |
|---------------------------------------------------------------------------------------------------------------------------------------------------------------------------------------------|
| Subseries: Bioniq Round Adjustable                                                                                                                                                          |
| Brand: Prolicht                                                                                                                                                                             |
| Division: Architectural                                                                                                                                                                     |
| Mounting Type: Recessed                                                                                                                                                                     |
| Mounting Location: Ceiling                                                                                                                                                                  |
| Subcategory: Downlight                                                                                                                                                                      |
| PHYSICAL                                                                                                                                                                                    |
| Shape: Round                                                                                                                                                                                |
| Diameter (mm): 107                                                                                                                                                                          |
| Diameter (in): 4 <sup>3</sup> / <sub>16</sub>                                                                                                                                               |
| Height (mm): 112                                                                                                                                                                            |
| Height (in): $4\frac{7}{16}$                                                                                                                                                                |
| Ceiling Thickness (mm): 10 / 12.5 / 15                                                                                                                                                      |
| Ceiling Thickness (in): 3/8 or 1/2 or 9/16                                                                                                                                                  |
| Min. Recessing Depth (mm): 130                                                                                                                                                              |
| Min. Recessing Depth (in): 5 $\frac{1}{8}$                                                                                                                                                  |
| Light Distribution: Adjustable / Downlight                                                                                                                                                  |
| Weight (kg): 0.47                                                                                                                                                                           |
| Weight (lbs): 1.04                                                                                                                                                                          |
| Fixture Finish: SSR / BKV / CWI / CRY / HAB / UFT / ITA / RUA / FTG / MYG /<br>LOD / PUS / FRO / FUP / KIA / POP / BLS / SPG / MEY / GOH / GUM / CHC /<br>COM / ABZ / JAG / OBR / MOS / ROR |
| Fixture Material: Aluminum Die Cast                                                                                                                                                         |
| Cut-out Measurements: 98mm / 3 7/8"                                                                                                                                                         |
| ELECTRICAL                                                                                                                                                                                  |
|                                                                                                                                                                                             |
| Lamp Type: LED (Zhaga Standard)                                                                                                                                                             |
| Input Wattage (W): 13.2 / 16.5                                                                                                                                                              |
| Total Output Wattage (W): 12 / 15                                                                                                                                                           |

#### OPTICAL

Reflector°: 10 Adjustability: Rotational 355°; Tilt 30°

#### GENERAL

| eries: Bioniq ubseries: Bioniq Round Adjustable trand: Prolicht vivision: Architectural Aounting Type: Recessed Aounting Location: Ceiling ubcategory: Downlight VHYSICAL whape: Round viameter (mm): 107 viameter (in): 4 $\frac{3}{16}$                                                                                                                                                                                                                                                                                                                                                                                                                                                                                                                                                                                                                                                                                                                                                                                                                                                                                                                                                                                                                                                                                                                                                                                                                                                                                                                                                                                                                                                                                                                                                                                                                                                                                                                                                                                                                                                      |
|------------------------------------------------------------------------------------------------------------------------------------------------------------------------------------------------------------------------------------------------------------------------------------------------------------------------------------------------------------------------------------------------------------------------------------------------------------------------------------------------------------------------------------------------------------------------------------------------------------------------------------------------------------------------------------------------------------------------------------------------------------------------------------------------------------------------------------------------------------------------------------------------------------------------------------------------------------------------------------------------------------------------------------------------------------------------------------------------------------------------------------------------------------------------------------------------------------------------------------------------------------------------------------------------------------------------------------------------------------------------------------------------------------------------------------------------------------------------------------------------------------------------------------------------------------------------------------------------------------------------------------------------------------------------------------------------------------------------------------------------------------------------------------------------------------------------------------------------------------------------------------------------------------------------------------------------------------------------------------------------------------------------------------------------------------------------------------------------|
| brand: Prolicht<br>bivision: Architectural<br>founting Type: Recessed<br>founting Location: Ceiling<br>ubcategory: Downlight<br><b>PHYSICAL</b><br>biameter (mm): 107<br>biameter (in): $4^{3}/_{16}$                                                                                                                                                                                                                                                                                                                                                                                                                                                                                                                                                                                                                                                                                                                                                                                                                                                                                                                                                                                                                                                                                                                                                                                                                                                                                                                                                                                                                                                                                                                                                                                                                                                                                                                                                                                                                                                                                          |
| Non-Nick Product Produ |
| Aounting Type: Recessed<br>Aounting Location: Ceiling<br>Jubcategory: Downlight<br>PHYSICAL<br>Johape: Round<br>Diameter (mm): 107<br>Diameter (in): 4 $\frac{3}{2}_{16}$                                                                                                                                                                                                                                                                                                                                                                                                                                                                                                                                                                                                                                                                                                                                                                                                                                                                                                                                                                                                                                                                                                                                                                                                                                                                                                                                                                                                                                                                                                                                                                                                                                                                                                                                                                                                                                                                                                                      |
| Hounting Location: Ceiling         ubcategory: Downlight         PHYSICAL         whape: Round         viameter (mm): 107         viameter (in): 4 $\frac{2}{16}$                                                                                                                                                                                                                                                                                                                                                                                                                                                                                                                                                                                                                                                                                                                                                                                                                                                                                                                                                                                                                                                                                                                                                                                                                                                                                                                                                                                                                                                                                                                                                                                                                                                                                                                                                                                                                                                                                                                              |
| ubcategory: Downlight         PHYSICAL         shape: Round         viameter (mm): 107         viameter (in): $4^{3}/_{16}$                                                                                                                                                                                                                                                                                                                                                                                                                                                                                                                                                                                                                                                                                                                                                                                                                                                                                                                                                                                                                                                                                                                                                                                                                                                                                                                                                                                                                                                                                                                                                                                                                                                                                                                                                                                                                                                                                                                                                                    |
| <b>HYSICAL</b> shape: Round         viameter (mm): 107         viameter (in): $4^{\frac{3}{2}}_{16}$                                                                                                                                                                                                                                                                                                                                                                                                                                                                                                                                                                                                                                                                                                                                                                                                                                                                                                                                                                                                                                                                                                                                                                                                                                                                                                                                                                                                                                                                                                                                                                                                                                                                                                                                                                                                                                                                                                                                                                                           |
| hape: Round<br>Diameter (mm): 107<br>Diameter (in): $4\frac{2}{1_{16}}$                                                                                                                                                                                                                                                                                                                                                                                                                                                                                                                                                                                                                                                                                                                                                                                                                                                                                                                                                                                                                                                                                                                                                                                                                                                                                                                                                                                                                                                                                                                                                                                                                                                                                                                                                                                                                                                                                                                                                                                                                        |
| piameter (mm): 107<br>Diameter (in): $4^{3}$ / <sub>16</sub>                                                                                                                                                                                                                                                                                                                                                                                                                                                                                                                                                                                                                                                                                                                                                                                                                                                                                                                                                                                                                                                                                                                                                                                                                                                                                                                                                                                                                                                                                                                                                                                                                                                                                                                                                                                                                                                                                                                                                                                                                                   |
| biameter (in): 4 <sup>3</sup> / <sub>16</sub>                                                                                                                                                                                                                                                                                                                                                                                                                                                                                                                                                                                                                                                                                                                                                                                                                                                                                                                                                                                                                                                                                                                                                                                                                                                                                                                                                                                                                                                                                                                                                                                                                                                                                                                                                                                                                                                                                                                                                                                                                                                  |
|                                                                                                                                                                                                                                                                                                                                                                                                                                                                                                                                                                                                                                                                                                                                                                                                                                                                                                                                                                                                                                                                                                                                                                                                                                                                                                                                                                                                                                                                                                                                                                                                                                                                                                                                                                                                                                                                                                                                                                                                                                                                                                |
| laight (mana), 112                                                                                                                                                                                                                                                                                                                                                                                                                                                                                                                                                                                                                                                                                                                                                                                                                                                                                                                                                                                                                                                                                                                                                                                                                                                                                                                                                                                                                                                                                                                                                                                                                                                                                                                                                                                                                                                                                                                                                                                                                                                                             |
| leight (mm): 112                                                                                                                                                                                                                                                                                                                                                                                                                                                                                                                                                                                                                                                                                                                                                                                                                                                                                                                                                                                                                                                                                                                                                                                                                                                                                                                                                                                                                                                                                                                                                                                                                                                                                                                                                                                                                                                                                                                                                                                                                                                                               |
| leight (in): 4 <sup>7</sup> / <sub>16</sub>                                                                                                                                                                                                                                                                                                                                                                                                                                                                                                                                                                                                                                                                                                                                                                                                                                                                                                                                                                                                                                                                                                                                                                                                                                                                                                                                                                                                                                                                                                                                                                                                                                                                                                                                                                                                                                                                                                                                                                                                                                                    |
| eiling Thickness (mm): 10 / 12.5 / 15                                                                                                                                                                                                                                                                                                                                                                                                                                                                                                                                                                                                                                                                                                                                                                                                                                                                                                                                                                                                                                                                                                                                                                                                                                                                                                                                                                                                                                                                                                                                                                                                                                                                                                                                                                                                                                                                                                                                                                                                                                                          |
| eiling Thickness (in): 3/8 or 1/2 or 9/16                                                                                                                                                                                                                                                                                                                                                                                                                                                                                                                                                                                                                                                                                                                                                                                                                                                                                                                                                                                                                                                                                                                                                                                                                                                                                                                                                                                                                                                                                                                                                                                                                                                                                                                                                                                                                                                                                                                                                                                                                                                      |
| 1in. Recessing Depth (mm): 130                                                                                                                                                                                                                                                                                                                                                                                                                                                                                                                                                                                                                                                                                                                                                                                                                                                                                                                                                                                                                                                                                                                                                                                                                                                                                                                                                                                                                                                                                                                                                                                                                                                                                                                                                                                                                                                                                                                                                                                                                                                                 |
| Iin. Recessing Depth (in): 5 1/8                                                                                                                                                                                                                                                                                                                                                                                                                                                                                                                                                                                                                                                                                                                                                                                                                                                                                                                                                                                                                                                                                                                                                                                                                                                                                                                                                                                                                                                                                                                                                                                                                                                                                                                                                                                                                                                                                                                                                                                                                                                               |
| ight Distribution: Adjustable / Downlight                                                                                                                                                                                                                                                                                                                                                                                                                                                                                                                                                                                                                                                                                                                                                                                                                                                                                                                                                                                                                                                                                                                                                                                                                                                                                                                                                                                                                                                                                                                                                                                                                                                                                                                                                                                                                                                                                                                                                                                                                                                      |
| Veight (kg): 0.47                                                                                                                                                                                                                                                                                                                                                                                                                                                                                                                                                                                                                                                                                                                                                                                                                                                                                                                                                                                                                                                                                                                                                                                                                                                                                                                                                                                                                                                                                                                                                                                                                                                                                                                                                                                                                                                                                                                                                                                                                                                                              |
| Veight (lbs): 1.04                                                                                                                                                                                                                                                                                                                                                                                                                                                                                                                                                                                                                                                                                                                                                                                                                                                                                                                                                                                                                                                                                                                                                                                                                                                                                                                                                                                                                                                                                                                                                                                                                                                                                                                                                                                                                                                                                                                                                                                                                                                                             |
| ixture Finish: SSR / BKV / CWI / CRY / HAB / UFT / ITA / RUA / FTG / MYG /                                                                                                                                                                                                                                                                                                                                                                                                                                                                                                                                                                                                                                                                                                                                                                                                                                                                                                                                                                                                                                                                                                                                                                                                                                                                                                                                                                                                                                                                                                                                                                                                                                                                                                                                                                                                                                                                                                                                                                                                                     |
| OD / PUS / FRO / FUP / KIA / POP / BLS / SPG / MEY / GOH / GUM / CHC /                                                                                                                                                                                                                                                                                                                                                                                                                                                                                                                                                                                                                                                                                                                                                                                                                                                                                                                                                                                                                                                                                                                                                                                                                                                                                                                                                                                                                                                                                                                                                                                                                                                                                                                                                                                                                                                                                                                                                                                                                         |
| OM / ABZ / JAG / OBR / MOS / ROR                                                                                                                                                                                                                                                                                                                                                                                                                                                                                                                                                                                                                                                                                                                                                                                                                                                                                                                                                                                                                                                                                                                                                                                                                                                                                                                                                                                                                                                                                                                                                                                                                                                                                                                                                                                                                                                                                                                                                                                                                                                               |
| ixture Material: Aluminum Die Cast                                                                                                                                                                                                                                                                                                                                                                                                                                                                                                                                                                                                                                                                                                                                                                                                                                                                                                                                                                                                                                                                                                                                                                                                                                                                                                                                                                                                                                                                                                                                                                                                                                                                                                                                                                                                                                                                                                                                                                                                                                                             |
| ut-out Measurements: 98mm / 3 7/8"                                                                                                                                                                                                                                                                                                                                                                                                                                                                                                                                                                                                                                                                                                                                                                                                                                                                                                                                                                                                                                                                                                                                                                                                                                                                                                                                                                                                                                                                                                                                                                                                                                                                                                                                                                                                                                                                                                                                                                                                                                                             |
| LECTRICAL                                                                                                                                                                                                                                                                                                                                                                                                                                                                                                                                                                                                                                                                                                                                                                                                                                                                                                                                                                                                                                                                                                                                                                                                                                                                                                                                                                                                                                                                                                                                                                                                                                                                                                                                                                                                                                                                                                                                                                                                                                                                                      |

#### OPTICAL

| Reflector°: 10                           |  |
|------------------------------------------|--|
| Optic°: Lens Pack - No Lens              |  |
| Adjustability: Rotational 355°; Tilt 30° |  |