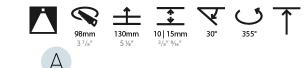

### GENERAL

| Series: Bioniq                                                                                                                                                                              |
|---------------------------------------------------------------------------------------------------------------------------------------------------------------------------------------------|
| Subseries: Bioniq Round Adjustable                                                                                                                                                          |
| Brand: Prolicht                                                                                                                                                                             |
| Division: Architectural                                                                                                                                                                     |
| Mounting Type: Recessed                                                                                                                                                                     |
| Mounting Location: Ceiling                                                                                                                                                                  |
| Subcategory: Downlight                                                                                                                                                                      |
| PHYSICAL                                                                                                                                                                                    |
| Shape: Round                                                                                                                                                                                |
| Diameter (mm): 107                                                                                                                                                                          |
| Diameter (in): 4 <sup>3</sup> / <sub>16</sub>                                                                                                                                               |
| Height (mm): 112                                                                                                                                                                            |
| Height (in): $4\frac{7}{16}$                                                                                                                                                                |
| Ceiling Thickness (mm): 10 / 12.5 / 15                                                                                                                                                      |
| Ceiling Thickness (in): 3/8 or 1/2 or 9/16                                                                                                                                                  |
| Min. Recessing Depth (mm): 130                                                                                                                                                              |
| Min. Recessing Depth (in): 5 $\frac{1}{8}$                                                                                                                                                  |
| Light Distribution: Adjustable / Downlight                                                                                                                                                  |
| Weight (kg): 0.47                                                                                                                                                                           |
| Weight (lbs): 1.04                                                                                                                                                                          |
| Fixture Finish: SSR / BKV / CWI / CRY / HAB / UFT / ITA / RUA / FTG / MYG /<br>LOD / PUS / FRO / FUP / KIA / POP / BLS / SPG / MEY / GOH / GUM / CHC /<br>COM / ABZ / JAG / OBR / MOS / ROR |
| Fixture Material: Aluminum Die Cast                                                                                                                                                         |
| Cut-out Measurements: 98mm / 3 7/8"                                                                                                                                                         |
| ELECTRICAL                                                                                                                                                                                  |
|                                                                                                                                                                                             |
| Lamp Type: LED (Zhaga Standard)                                                                                                                                                             |
| Input Wattage (W): 13.2 / 16.5                                                                                                                                                              |
| Total Output Wattage (W): 12 / 15                                                                                                                                                           |

#### OPTICAL

Reflector°: 10 Adjustability: Rotational 355°; Tilt 30°

#### GENERAL

| eries: Bioniq ubseries: Bioniq Round Adjustable trand: Prolicht vivision: Architectural Aounting Type: Recessed Aounting Location: Ceiling ubcategory: Downlight VHYSICAL whape: Round viameter (mm): 107 viameter (in): 4 $\frac{3}{16}$                                                                                                                                                                                                                                                                                                                                                                                                                                                                                                                                                                                                                                                                                                                                                                                                                                                                                                                                                                                                                                                                                                                                                                                                                                                                                                                                                                                                                                                                                                                                                                                                                                                                                                                                                                                                                                                      |
|------------------------------------------------------------------------------------------------------------------------------------------------------------------------------------------------------------------------------------------------------------------------------------------------------------------------------------------------------------------------------------------------------------------------------------------------------------------------------------------------------------------------------------------------------------------------------------------------------------------------------------------------------------------------------------------------------------------------------------------------------------------------------------------------------------------------------------------------------------------------------------------------------------------------------------------------------------------------------------------------------------------------------------------------------------------------------------------------------------------------------------------------------------------------------------------------------------------------------------------------------------------------------------------------------------------------------------------------------------------------------------------------------------------------------------------------------------------------------------------------------------------------------------------------------------------------------------------------------------------------------------------------------------------------------------------------------------------------------------------------------------------------------------------------------------------------------------------------------------------------------------------------------------------------------------------------------------------------------------------------------------------------------------------------------------------------------------------------|
| brand: Prolicht<br>bivision: Architectural<br>founting Type: Recessed<br>founting Location: Ceiling<br>ubcategory: Downlight<br><b>PHYSICAL</b><br>biameter (mm): 107<br>biameter (in): $4^{3}/_{16}$                                                                                                                                                                                                                                                                                                                                                                                                                                                                                                                                                                                                                                                                                                                                                                                                                                                                                                                                                                                                                                                                                                                                                                                                                                                                                                                                                                                                                                                                                                                                                                                                                                                                                                                                                                                                                                                                                          |
| Non-Nick Product Produ |
| Aounting Type: Recessed<br>Aounting Location: Ceiling<br>Jubcategory: Downlight<br>PHYSICAL<br>Johape: Round<br>Diameter (mm): 107<br>Diameter (in): 4 $\frac{3}{2}_{16}$                                                                                                                                                                                                                                                                                                                                                                                                                                                                                                                                                                                                                                                                                                                                                                                                                                                                                                                                                                                                                                                                                                                                                                                                                                                                                                                                                                                                                                                                                                                                                                                                                                                                                                                                                                                                                                                                                                                      |
| Hounting Location: Ceiling         ubcategory: Downlight         PHYSICAL         whape: Round         viameter (mm): 107         viameter (in): 4 $\frac{2}{16}$                                                                                                                                                                                                                                                                                                                                                                                                                                                                                                                                                                                                                                                                                                                                                                                                                                                                                                                                                                                                                                                                                                                                                                                                                                                                                                                                                                                                                                                                                                                                                                                                                                                                                                                                                                                                                                                                                                                              |
| ubcategory: Downlight         PHYSICAL         shape: Round         viameter (mm): 107         viameter (in): $4^{3}/_{16}$                                                                                                                                                                                                                                                                                                                                                                                                                                                                                                                                                                                                                                                                                                                                                                                                                                                                                                                                                                                                                                                                                                                                                                                                                                                                                                                                                                                                                                                                                                                                                                                                                                                                                                                                                                                                                                                                                                                                                                    |
| <b>HYSICAL</b> shape: Round         viameter (mm): 107         viameter (in): $4^{\frac{3}{2}}_{16}$                                                                                                                                                                                                                                                                                                                                                                                                                                                                                                                                                                                                                                                                                                                                                                                                                                                                                                                                                                                                                                                                                                                                                                                                                                                                                                                                                                                                                                                                                                                                                                                                                                                                                                                                                                                                                                                                                                                                                                                           |
| hape: Round<br>Diameter (mm): 107<br>Diameter (in): $4\frac{2}{1_{16}}$                                                                                                                                                                                                                                                                                                                                                                                                                                                                                                                                                                                                                                                                                                                                                                                                                                                                                                                                                                                                                                                                                                                                                                                                                                                                                                                                                                                                                                                                                                                                                                                                                                                                                                                                                                                                                                                                                                                                                                                                                        |
| piameter (mm): 107<br>Diameter (in): $4^{3}$ / <sub>16</sub>                                                                                                                                                                                                                                                                                                                                                                                                                                                                                                                                                                                                                                                                                                                                                                                                                                                                                                                                                                                                                                                                                                                                                                                                                                                                                                                                                                                                                                                                                                                                                                                                                                                                                                                                                                                                                                                                                                                                                                                                                                   |
| biameter (in): 4 <sup>3</sup> / <sub>16</sub>                                                                                                                                                                                                                                                                                                                                                                                                                                                                                                                                                                                                                                                                                                                                                                                                                                                                                                                                                                                                                                                                                                                                                                                                                                                                                                                                                                                                                                                                                                                                                                                                                                                                                                                                                                                                                                                                                                                                                                                                                                                  |
|                                                                                                                                                                                                                                                                                                                                                                                                                                                                                                                                                                                                                                                                                                                                                                                                                                                                                                                                                                                                                                                                                                                                                                                                                                                                                                                                                                                                                                                                                                                                                                                                                                                                                                                                                                                                                                                                                                                                                                                                                                                                                                |
| laight (mana), 112                                                                                                                                                                                                                                                                                                                                                                                                                                                                                                                                                                                                                                                                                                                                                                                                                                                                                                                                                                                                                                                                                                                                                                                                                                                                                                                                                                                                                                                                                                                                                                                                                                                                                                                                                                                                                                                                                                                                                                                                                                                                             |
| leight (mm): 112                                                                                                                                                                                                                                                                                                                                                                                                                                                                                                                                                                                                                                                                                                                                                                                                                                                                                                                                                                                                                                                                                                                                                                                                                                                                                                                                                                                                                                                                                                                                                                                                                                                                                                                                                                                                                                                                                                                                                                                                                                                                               |
| leight (in): 4 <sup>7</sup> / <sub>16</sub>                                                                                                                                                                                                                                                                                                                                                                                                                                                                                                                                                                                                                                                                                                                                                                                                                                                                                                                                                                                                                                                                                                                                                                                                                                                                                                                                                                                                                                                                                                                                                                                                                                                                                                                                                                                                                                                                                                                                                                                                                                                    |
| eiling Thickness (mm): 10 / 12.5 / 15                                                                                                                                                                                                                                                                                                                                                                                                                                                                                                                                                                                                                                                                                                                                                                                                                                                                                                                                                                                                                                                                                                                                                                                                                                                                                                                                                                                                                                                                                                                                                                                                                                                                                                                                                                                                                                                                                                                                                                                                                                                          |
| eiling Thickness (in): 3/8 or 1/2 or 9/16                                                                                                                                                                                                                                                                                                                                                                                                                                                                                                                                                                                                                                                                                                                                                                                                                                                                                                                                                                                                                                                                                                                                                                                                                                                                                                                                                                                                                                                                                                                                                                                                                                                                                                                                                                                                                                                                                                                                                                                                                                                      |
| 1in. Recessing Depth (mm): 130                                                                                                                                                                                                                                                                                                                                                                                                                                                                                                                                                                                                                                                                                                                                                                                                                                                                                                                                                                                                                                                                                                                                                                                                                                                                                                                                                                                                                                                                                                                                                                                                                                                                                                                                                                                                                                                                                                                                                                                                                                                                 |
| Iin. Recessing Depth (in): 5 1/8                                                                                                                                                                                                                                                                                                                                                                                                                                                                                                                                                                                                                                                                                                                                                                                                                                                                                                                                                                                                                                                                                                                                                                                                                                                                                                                                                                                                                                                                                                                                                                                                                                                                                                                                                                                                                                                                                                                                                                                                                                                               |
| ight Distribution: Adjustable / Downlight                                                                                                                                                                                                                                                                                                                                                                                                                                                                                                                                                                                                                                                                                                                                                                                                                                                                                                                                                                                                                                                                                                                                                                                                                                                                                                                                                                                                                                                                                                                                                                                                                                                                                                                                                                                                                                                                                                                                                                                                                                                      |
| Veight (kg): 0.47                                                                                                                                                                                                                                                                                                                                                                                                                                                                                                                                                                                                                                                                                                                                                                                                                                                                                                                                                                                                                                                                                                                                                                                                                                                                                                                                                                                                                                                                                                                                                                                                                                                                                                                                                                                                                                                                                                                                                                                                                                                                              |
| Veight (lbs): 1.04                                                                                                                                                                                                                                                                                                                                                                                                                                                                                                                                                                                                                                                                                                                                                                                                                                                                                                                                                                                                                                                                                                                                                                                                                                                                                                                                                                                                                                                                                                                                                                                                                                                                                                                                                                                                                                                                                                                                                                                                                                                                             |
| ixture Finish: SSR / BKV / CWI / CRY / HAB / UFT / ITA / RUA / FTG / MYG /                                                                                                                                                                                                                                                                                                                                                                                                                                                                                                                                                                                                                                                                                                                                                                                                                                                                                                                                                                                                                                                                                                                                                                                                                                                                                                                                                                                                                                                                                                                                                                                                                                                                                                                                                                                                                                                                                                                                                                                                                     |
| OD / PUS / FRO / FUP / KIA / POP / BLS / SPG / MEY / GOH / GUM / CHC /                                                                                                                                                                                                                                                                                                                                                                                                                                                                                                                                                                                                                                                                                                                                                                                                                                                                                                                                                                                                                                                                                                                                                                                                                                                                                                                                                                                                                                                                                                                                                                                                                                                                                                                                                                                                                                                                                                                                                                                                                         |
| OM / ABZ / JAG / OBR / MOS / ROR                                                                                                                                                                                                                                                                                                                                                                                                                                                                                                                                                                                                                                                                                                                                                                                                                                                                                                                                                                                                                                                                                                                                                                                                                                                                                                                                                                                                                                                                                                                                                                                                                                                                                                                                                                                                                                                                                                                                                                                                                                                               |
| ixture Material: Aluminum Die Cast                                                                                                                                                                                                                                                                                                                                                                                                                                                                                                                                                                                                                                                                                                                                                                                                                                                                                                                                                                                                                                                                                                                                                                                                                                                                                                                                                                                                                                                                                                                                                                                                                                                                                                                                                                                                                                                                                                                                                                                                                                                             |
| ut-out Measurements: 98mm / 3 7/8"                                                                                                                                                                                                                                                                                                                                                                                                                                                                                                                                                                                                                                                                                                                                                                                                                                                                                                                                                                                                                                                                                                                                                                                                                                                                                                                                                                                                                                                                                                                                                                                                                                                                                                                                                                                                                                                                                                                                                                                                                                                             |
| LECTRICAL                                                                                                                                                                                                                                                                                                                                                                                                                                                                                                                                                                                                                                                                                                                                                                                                                                                                                                                                                                                                                                                                                                                                                                                                                                                                                                                                                                                                                                                                                                                                                                                                                                                                                                                                                                                                                                                                                                                                                                                                                                                                                      |

#### OPTICAL

| Reflector°: 10                           |  |
|------------------------------------------|--|
| Optic°: Lens Pack - No Lens              |  |
| Adjustability: Rotational 355°; Tilt 30° |  |