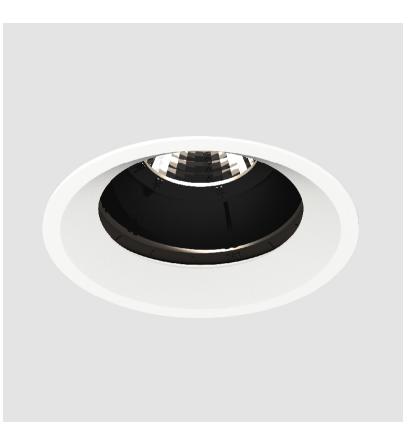

## **BIONIQ ROUND ADJUSTABLE RECESSED**

### GENERAL

| Series: Bioniq                                                                                                                                                                              |
|---------------------------------------------------------------------------------------------------------------------------------------------------------------------------------------------|
| Subseries: Bioniq Round Adjustable                                                                                                                                                          |
| Brand: Prolicht                                                                                                                                                                             |
| Division: Architectural                                                                                                                                                                     |
| Mounting Type: Recessed                                                                                                                                                                     |
| Mounting Location: Ceiling                                                                                                                                                                  |
| Subcategory: Downlight                                                                                                                                                                      |
| PHYSICAL                                                                                                                                                                                    |
| Shape: Round                                                                                                                                                                                |
| Diameter (mm): 107                                                                                                                                                                          |
| Diameter (in): 4 <sup>3</sup> / <sub>16</sub>                                                                                                                                               |
| Height (mm): 112                                                                                                                                                                            |
| Height (in): $4\frac{7}{16}$                                                                                                                                                                |
| Ceiling Thickness (mm): 10 / 12.5 / 15                                                                                                                                                      |
| Ceiling Thickness (in): 3/8 or 1/2 or 9/16                                                                                                                                                  |
| Min. Recessing Depth (mm): 130                                                                                                                                                              |
| Min. Recessing Depth (in): 5 $\frac{1}{8}$                                                                                                                                                  |
| Light Distribution: Adjustable / Downlight                                                                                                                                                  |
| Weight (kg): 0.47                                                                                                                                                                           |
| Weight (lbs): 1.04                                                                                                                                                                          |
| Fixture Finish: SSR / BKV / CWI / CRY / HAB / UFT / ITA / RUA / FTG / MYG /<br>LOD / PUS / FRO / FUP / KIA / POP / BLS / SPG / MEY / GOH / GUM / CHC /<br>COM / ABZ / JAG / OBR / MOS / ROR |
| Fixture Material: Aluminum Die Cast                                                                                                                                                         |
| Cut-out Measurements: 98mm / 3 7/8"                                                                                                                                                         |
| ELECTRICAL                                                                                                                                                                                  |
|                                                                                                                                                                                             |
| Lamp Type: LED (Zhaga Standard)                                                                                                                                                             |
| Input Wattage (W): 13.2 / 16.5                                                                                                                                                              |
| Total Output Wattage (W): 12 / 15                                                                                                                                                           |