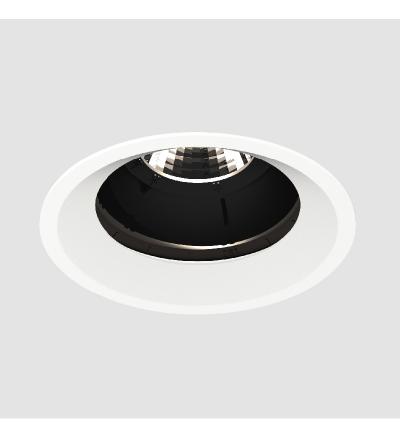

## **BIONIQ ROUND ADJUSTABLE RECESSED**

### GENERAL

| Series: Bioniq                                                                                                                                                                              |
|---------------------------------------------------------------------------------------------------------------------------------------------------------------------------------------------|
| Subseries: Bioniq Round Adjustable                                                                                                                                                          |
| Brand: Prolicht                                                                                                                                                                             |
| Division: Architectural                                                                                                                                                                     |
| Mounting Type: Recessed                                                                                                                                                                     |
| Mounting Location: Ceiling                                                                                                                                                                  |
| Subcategory: Downlight                                                                                                                                                                      |
| PHYSICAL                                                                                                                                                                                    |
| Shape: Round                                                                                                                                                                                |
| Diameter (mm): 107                                                                                                                                                                          |
| Diameter (in): 4 <sup>3</sup> / <sub>16</sub>                                                                                                                                               |
| Height (mm): 112                                                                                                                                                                            |
| Height (in): $4\frac{7}{16}$                                                                                                                                                                |
| Ceiling Thickness (mm): 10 / 12.5 / 15                                                                                                                                                      |
| Ceiling Thickness (in): 3/8 or 1/2 or 9/16                                                                                                                                                  |
| Min. Recessing Depth (mm): 130                                                                                                                                                              |
| Min. Recessing Depth (in): 5 $\frac{1}{8}$                                                                                                                                                  |
| Light Distribution: Adjustable / Downlight                                                                                                                                                  |
| Weight (kg): 0.47                                                                                                                                                                           |
| Weight (lbs): 1.04                                                                                                                                                                          |
| Fixture Finish: SSR / BKV / CWI / CRY / HAB / UFT / ITA / RUA / FTG / MYG /<br>LOD / PUS / FRO / FUP / KIA / POP / BLS / SPG / MEY / GOH / GUM / CHC /<br>COM / ABZ / JAG / OBR / MOS / ROR |
| Fixture Material: Aluminum Die Cast                                                                                                                                                         |
| Cut-out Measurements: 98mm / 3 7/8"                                                                                                                                                         |
| ELECTRICAL                                                                                                                                                                                  |
|                                                                                                                                                                                             |
| Lamp Type: LED (Zhaga Standard)                                                                                                                                                             |
| Input Wattage (W): 13.2 / 16.5                                                                                                                                                              |
| Total Output Wattage (W): 12 / 15                                                                                                                                                           |