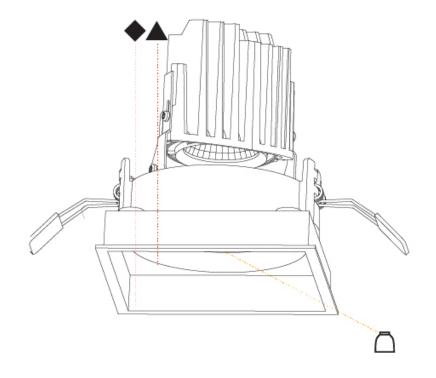

### GENERAL

| Series: Bioniq                                                                                                                                                                              |
|---------------------------------------------------------------------------------------------------------------------------------------------------------------------------------------------|
| Subseries: Bioniq Round Adjustable                                                                                                                                                          |
| Brand: Prolicht                                                                                                                                                                             |
| Division: Architectural                                                                                                                                                                     |
| Mounting Type: Recessed                                                                                                                                                                     |
| Mounting Location: Ceiling                                                                                                                                                                  |
| Subcategory: Downlight                                                                                                                                                                      |
| PHYSICAL                                                                                                                                                                                    |
| Shape: Round                                                                                                                                                                                |
| Diameter (mm): 107                                                                                                                                                                          |
| Diameter (in): 4 <sup>3</sup> / <sub>16</sub>                                                                                                                                               |
| Height (mm): 112                                                                                                                                                                            |
| Height (in): $4\frac{7}{16}$                                                                                                                                                                |
| Ceiling Thickness (mm): 10 / 12.5 / 15                                                                                                                                                      |
| Ceiling Thickness (in): 3/8 or 1/2 or 9/16                                                                                                                                                  |
| Min. Recessing Depth (mm): 130                                                                                                                                                              |
| Min. Recessing Depth (in): 5 $\frac{1}{8}$                                                                                                                                                  |
| Light Distribution: Adjustable / Downlight                                                                                                                                                  |
| Weight (kg): 0.47                                                                                                                                                                           |
| Weight (lbs): 1.04                                                                                                                                                                          |
| Fixture Finish: SSR / BKV / CWI / CRY / HAB / UFT / ITA / RUA / FTG / MYG /<br>LOD / PUS / FRO / FUP / KIA / POP / BLS / SPG / MEY / GOH / GUM / CHC /<br>COM / ABZ / JAG / OBR / MOS / ROR |
| Fixture Material: Aluminum Die Cast                                                                                                                                                         |
| Cut-out Measurements: 98mm / 3 7/8"                                                                                                                                                         |
| ELECTRICAL                                                                                                                                                                                  |
|                                                                                                                                                                                             |
| Lamp Type: LED (Zhaga Standard)                                                                                                                                                             |
| Input Wattage (W): 13.2 / 16.5                                                                                                                                                              |
| Total Output Wattage (W): 12 / 15                                                                                                                                                           |

#### OPTICAL

Reflector°: 10 Adjustability: Rotational 355°; Tilt 30°

#### GENERAL

| eries: Bioniq ubseries: Bioniq Round Adjustable trand: Prolicht vivision: Architectural Aounting Type: Recessed Aounting Location: Ceiling ubcategory: Downlight VHYSICAL whape: Round viameter (mm): 107 viameter (in): 4 $\frac{3}{16}$                                                                                                                                                                                                                                                                                                                                                                                                                                                                                                                                                                                                                                                                                                                                                                                                                                                                                                                                                                                                                                                                                                                                                                                                                                                                                                                                                                                                                                                                                                                                                                                                                                                                                                                                                                                                                                                      |
|------------------------------------------------------------------------------------------------------------------------------------------------------------------------------------------------------------------------------------------------------------------------------------------------------------------------------------------------------------------------------------------------------------------------------------------------------------------------------------------------------------------------------------------------------------------------------------------------------------------------------------------------------------------------------------------------------------------------------------------------------------------------------------------------------------------------------------------------------------------------------------------------------------------------------------------------------------------------------------------------------------------------------------------------------------------------------------------------------------------------------------------------------------------------------------------------------------------------------------------------------------------------------------------------------------------------------------------------------------------------------------------------------------------------------------------------------------------------------------------------------------------------------------------------------------------------------------------------------------------------------------------------------------------------------------------------------------------------------------------------------------------------------------------------------------------------------------------------------------------------------------------------------------------------------------------------------------------------------------------------------------------------------------------------------------------------------------------------|
| brand: Prolicht<br>bivision: Architectural<br>founting Type: Recessed<br>founting Location: Ceiling<br>ubcategory: Downlight<br><b>PHYSICAL</b><br>biameter (mm): 107<br>biameter (in): $4^{3}/_{16}$                                                                                                                                                                                                                                                                                                                                                                                                                                                                                                                                                                                                                                                                                                                                                                                                                                                                                                                                                                                                                                                                                                                                                                                                                                                                                                                                                                                                                                                                                                                                                                                                                                                                                                                                                                                                                                                                                          |
| Non-Nick Product Produ |
| Aounting Type: Recessed<br>Aounting Location: Ceiling<br>Jubcategory: Downlight<br>PHYSICAL<br>Johape: Round<br>Diameter (mm): 107<br>Diameter (in): 4 $\frac{3}{2}_{16}$                                                                                                                                                                                                                                                                                                                                                                                                                                                                                                                                                                                                                                                                                                                                                                                                                                                                                                                                                                                                                                                                                                                                                                                                                                                                                                                                                                                                                                                                                                                                                                                                                                                                                                                                                                                                                                                                                                                      |
| Hounting Location: Ceiling         ubcategory: Downlight         PHYSICAL         whape: Round         viameter (mm): 107         viameter (in): 4 $\frac{2}{16}$                                                                                                                                                                                                                                                                                                                                                                                                                                                                                                                                                                                                                                                                                                                                                                                                                                                                                                                                                                                                                                                                                                                                                                                                                                                                                                                                                                                                                                                                                                                                                                                                                                                                                                                                                                                                                                                                                                                              |
| ubcategory: Downlight         PHYSICAL         shape: Round         viameter (mm): 107         viameter (in): $4^{3}/_{16}$                                                                                                                                                                                                                                                                                                                                                                                                                                                                                                                                                                                                                                                                                                                                                                                                                                                                                                                                                                                                                                                                                                                                                                                                                                                                                                                                                                                                                                                                                                                                                                                                                                                                                                                                                                                                                                                                                                                                                                    |
| <b>HYSICAL</b> shape: Round         viameter (mm): 107         viameter (in): $4^{\frac{3}{2}}_{16}$                                                                                                                                                                                                                                                                                                                                                                                                                                                                                                                                                                                                                                                                                                                                                                                                                                                                                                                                                                                                                                                                                                                                                                                                                                                                                                                                                                                                                                                                                                                                                                                                                                                                                                                                                                                                                                                                                                                                                                                           |
| hape: Round<br>Diameter (mm): 107<br>Diameter (in): $4\frac{2}{1_{16}}$                                                                                                                                                                                                                                                                                                                                                                                                                                                                                                                                                                                                                                                                                                                                                                                                                                                                                                                                                                                                                                                                                                                                                                                                                                                                                                                                                                                                                                                                                                                                                                                                                                                                                                                                                                                                                                                                                                                                                                                                                        |
| piameter (mm): 107<br>Diameter (in): $4^{3}$ / <sub>16</sub>                                                                                                                                                                                                                                                                                                                                                                                                                                                                                                                                                                                                                                                                                                                                                                                                                                                                                                                                                                                                                                                                                                                                                                                                                                                                                                                                                                                                                                                                                                                                                                                                                                                                                                                                                                                                                                                                                                                                                                                                                                   |
| biameter (in): 4 <sup>3</sup> / <sub>16</sub>                                                                                                                                                                                                                                                                                                                                                                                                                                                                                                                                                                                                                                                                                                                                                                                                                                                                                                                                                                                                                                                                                                                                                                                                                                                                                                                                                                                                                                                                                                                                                                                                                                                                                                                                                                                                                                                                                                                                                                                                                                                  |
|                                                                                                                                                                                                                                                                                                                                                                                                                                                                                                                                                                                                                                                                                                                                                                                                                                                                                                                                                                                                                                                                                                                                                                                                                                                                                                                                                                                                                                                                                                                                                                                                                                                                                                                                                                                                                                                                                                                                                                                                                                                                                                |
| laight (mana), 112                                                                                                                                                                                                                                                                                                                                                                                                                                                                                                                                                                                                                                                                                                                                                                                                                                                                                                                                                                                                                                                                                                                                                                                                                                                                                                                                                                                                                                                                                                                                                                                                                                                                                                                                                                                                                                                                                                                                                                                                                                                                             |
| leight (mm): 112                                                                                                                                                                                                                                                                                                                                                                                                                                                                                                                                                                                                                                                                                                                                                                                                                                                                                                                                                                                                                                                                                                                                                                                                                                                                                                                                                                                                                                                                                                                                                                                                                                                                                                                                                                                                                                                                                                                                                                                                                                                                               |
| leight (in): 4 <sup>7</sup> / <sub>16</sub>                                                                                                                                                                                                                                                                                                                                                                                                                                                                                                                                                                                                                                                                                                                                                                                                                                                                                                                                                                                                                                                                                                                                                                                                                                                                                                                                                                                                                                                                                                                                                                                                                                                                                                                                                                                                                                                                                                                                                                                                                                                    |
| eiling Thickness (mm): 10 / 12.5 / 15                                                                                                                                                                                                                                                                                                                                                                                                                                                                                                                                                                                                                                                                                                                                                                                                                                                                                                                                                                                                                                                                                                                                                                                                                                                                                                                                                                                                                                                                                                                                                                                                                                                                                                                                                                                                                                                                                                                                                                                                                                                          |
| eiling Thickness (in): 3/8 or 1/2 or 9/16                                                                                                                                                                                                                                                                                                                                                                                                                                                                                                                                                                                                                                                                                                                                                                                                                                                                                                                                                                                                                                                                                                                                                                                                                                                                                                                                                                                                                                                                                                                                                                                                                                                                                                                                                                                                                                                                                                                                                                                                                                                      |
| 1in. Recessing Depth (mm): 130                                                                                                                                                                                                                                                                                                                                                                                                                                                                                                                                                                                                                                                                                                                                                                                                                                                                                                                                                                                                                                                                                                                                                                                                                                                                                                                                                                                                                                                                                                                                                                                                                                                                                                                                                                                                                                                                                                                                                                                                                                                                 |
| Iin. Recessing Depth (in): 5 1/8                                                                                                                                                                                                                                                                                                                                                                                                                                                                                                                                                                                                                                                                                                                                                                                                                                                                                                                                                                                                                                                                                                                                                                                                                                                                                                                                                                                                                                                                                                                                                                                                                                                                                                                                                                                                                                                                                                                                                                                                                                                               |
| ight Distribution: Adjustable / Downlight                                                                                                                                                                                                                                                                                                                                                                                                                                                                                                                                                                                                                                                                                                                                                                                                                                                                                                                                                                                                                                                                                                                                                                                                                                                                                                                                                                                                                                                                                                                                                                                                                                                                                                                                                                                                                                                                                                                                                                                                                                                      |
| Veight (kg): 0.47                                                                                                                                                                                                                                                                                                                                                                                                                                                                                                                                                                                                                                                                                                                                                                                                                                                                                                                                                                                                                                                                                                                                                                                                                                                                                                                                                                                                                                                                                                                                                                                                                                                                                                                                                                                                                                                                                                                                                                                                                                                                              |
| Veight (lbs): 1.04                                                                                                                                                                                                                                                                                                                                                                                                                                                                                                                                                                                                                                                                                                                                                                                                                                                                                                                                                                                                                                                                                                                                                                                                                                                                                                                                                                                                                                                                                                                                                                                                                                                                                                                                                                                                                                                                                                                                                                                                                                                                             |
| ixture Finish: SSR / BKV / CWI / CRY / HAB / UFT / ITA / RUA / FTG / MYG /                                                                                                                                                                                                                                                                                                                                                                                                                                                                                                                                                                                                                                                                                                                                                                                                                                                                                                                                                                                                                                                                                                                                                                                                                                                                                                                                                                                                                                                                                                                                                                                                                                                                                                                                                                                                                                                                                                                                                                                                                     |
| OD / PUS / FRO / FUP / KIA / POP / BLS / SPG / MEY / GOH / GUM / CHC /                                                                                                                                                                                                                                                                                                                                                                                                                                                                                                                                                                                                                                                                                                                                                                                                                                                                                                                                                                                                                                                                                                                                                                                                                                                                                                                                                                                                                                                                                                                                                                                                                                                                                                                                                                                                                                                                                                                                                                                                                         |
| OM / ABZ / JAG / OBR / MOS / ROR                                                                                                                                                                                                                                                                                                                                                                                                                                                                                                                                                                                                                                                                                                                                                                                                                                                                                                                                                                                                                                                                                                                                                                                                                                                                                                                                                                                                                                                                                                                                                                                                                                                                                                                                                                                                                                                                                                                                                                                                                                                               |
| ixture Material: Aluminum Die Cast                                                                                                                                                                                                                                                                                                                                                                                                                                                                                                                                                                                                                                                                                                                                                                                                                                                                                                                                                                                                                                                                                                                                                                                                                                                                                                                                                                                                                                                                                                                                                                                                                                                                                                                                                                                                                                                                                                                                                                                                                                                             |
| ut-out Measurements: 98mm / 3 7/8"                                                                                                                                                                                                                                                                                                                                                                                                                                                                                                                                                                                                                                                                                                                                                                                                                                                                                                                                                                                                                                                                                                                                                                                                                                                                                                                                                                                                                                                                                                                                                                                                                                                                                                                                                                                                                                                                                                                                                                                                                                                             |
| LECTRICAL                                                                                                                                                                                                                                                                                                                                                                                                                                                                                                                                                                                                                                                                                                                                                                                                                                                                                                                                                                                                                                                                                                                                                                                                                                                                                                                                                                                                                                                                                                                                                                                                                                                                                                                                                                                                                                                                                                                                                                                                                                                                                      |

#### OPTICAL

| Reflector°: 10                           |  |
|------------------------------------------|--|
| Optic°: Lens Pack - No Lens              |  |
| Adjustability: Rotational 355°; Tilt 30° |  |