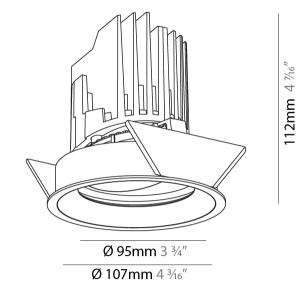

### GENERAL

| Series: Bioniq                                                                                                                                                                              |
|---------------------------------------------------------------------------------------------------------------------------------------------------------------------------------------------|
| Subseries: Bioniq Round Adjustable                                                                                                                                                          |
| Brand: Prolicht                                                                                                                                                                             |
| Division: Architectural                                                                                                                                                                     |
| Mounting Type: Recessed                                                                                                                                                                     |
| Mounting Location: Ceiling                                                                                                                                                                  |
| Subcategory: Downlight                                                                                                                                                                      |
| PHYSICAL                                                                                                                                                                                    |
| Shape: Round                                                                                                                                                                                |
| Diameter (mm): 107                                                                                                                                                                          |
| Diameter (in): 4 <sup>3</sup> / <sub>16</sub>                                                                                                                                               |
| Height (mm): 112                                                                                                                                                                            |
| Height (in): $4\frac{7}{16}$                                                                                                                                                                |
| Ceiling Thickness (mm): 10 / 12.5 / 15                                                                                                                                                      |
| Ceiling Thickness (in): 3/8 or 1/2 or 9/16                                                                                                                                                  |
| Min. Recessing Depth (mm): 130                                                                                                                                                              |
| Min. Recessing Depth (in): 5 $\frac{1}{8}$                                                                                                                                                  |
| Light Distribution: Adjustable / Downlight                                                                                                                                                  |
| Weight (kg): 0.47                                                                                                                                                                           |
| Weight (lbs): 1.04                                                                                                                                                                          |
| Fixture Finish: SSR / BKV / CWI / CRY / HAB / UFT / ITA / RUA / FTG / MYG /<br>LOD / PUS / FRO / FUP / KIA / POP / BLS / SPG / MEY / GOH / GUM / CHC /<br>COM / ABZ / JAG / OBR / MOS / ROR |
| Fixture Material: Aluminum Die Cast                                                                                                                                                         |
| Cut-out Measurements: 98mm / 3 7/8"                                                                                                                                                         |
| ELECTRICAL                                                                                                                                                                                  |
|                                                                                                                                                                                             |
| Lamp Type: LED (Zhaga Standard)                                                                                                                                                             |
| Input Wattage (W): 13.2 / 16.5                                                                                                                                                              |
| Total Output Wattage (W): 12 / 15                                                                                                                                                           |

#### GENERAL

| eries: Bioniq ubseries: Bioniq Round Adjustable trand: Prolicht vivision: Architectural Aounting Type: Recessed Aounting Location: Ceiling ubcategory: Downlight VHYSICAL whape: Round viameter (mm): 107 viameter (in): 4 $\frac{3}{16}$                                                                                                                                                                                                                                                                                                                                                                                                                                                                                                                                                                                                                                                                                                                                                                                                                                                                                                                                                                                                                                                                                                                                                                                                                                                                                                                                                                                                                                                                                                                                                                                                                                                                                                                                                                                                                                                      |
|------------------------------------------------------------------------------------------------------------------------------------------------------------------------------------------------------------------------------------------------------------------------------------------------------------------------------------------------------------------------------------------------------------------------------------------------------------------------------------------------------------------------------------------------------------------------------------------------------------------------------------------------------------------------------------------------------------------------------------------------------------------------------------------------------------------------------------------------------------------------------------------------------------------------------------------------------------------------------------------------------------------------------------------------------------------------------------------------------------------------------------------------------------------------------------------------------------------------------------------------------------------------------------------------------------------------------------------------------------------------------------------------------------------------------------------------------------------------------------------------------------------------------------------------------------------------------------------------------------------------------------------------------------------------------------------------------------------------------------------------------------------------------------------------------------------------------------------------------------------------------------------------------------------------------------------------------------------------------------------------------------------------------------------------------------------------------------------------|
| brand: Prolicht<br>bivision: Architectural<br>founting Type: Recessed<br>founting Location: Ceiling<br>ubcategory: Downlight<br><b>PHYSICAL</b><br>biameter (mm): 107<br>biameter (in): $4^{3}/_{16}$                                                                                                                                                                                                                                                                                                                                                                                                                                                                                                                                                                                                                                                                                                                                                                                                                                                                                                                                                                                                                                                                                                                                                                                                                                                                                                                                                                                                                                                                                                                                                                                                                                                                                                                                                                                                                                                                                          |
| Non-Nick Product Produ |
| Aounting Type: Recessed<br>Aounting Location: Ceiling<br>Jubcategory: Downlight<br>PHYSICAL<br>Johape: Round<br>Diameter (mm): 107<br>Diameter (in): 4 $\frac{3}{2}_{16}$                                                                                                                                                                                                                                                                                                                                                                                                                                                                                                                                                                                                                                                                                                                                                                                                                                                                                                                                                                                                                                                                                                                                                                                                                                                                                                                                                                                                                                                                                                                                                                                                                                                                                                                                                                                                                                                                                                                      |
| Hounting Location: Ceiling         ubcategory: Downlight         PHYSICAL         whape: Round         viameter (mm): 107         viameter (in): 4 $\frac{2}{16}$                                                                                                                                                                                                                                                                                                                                                                                                                                                                                                                                                                                                                                                                                                                                                                                                                                                                                                                                                                                                                                                                                                                                                                                                                                                                                                                                                                                                                                                                                                                                                                                                                                                                                                                                                                                                                                                                                                                              |
| ubcategory: Downlight         PHYSICAL         shape: Round         viameter (mm): 107         viameter (in): $4^{3}/_{16}$                                                                                                                                                                                                                                                                                                                                                                                                                                                                                                                                                                                                                                                                                                                                                                                                                                                                                                                                                                                                                                                                                                                                                                                                                                                                                                                                                                                                                                                                                                                                                                                                                                                                                                                                                                                                                                                                                                                                                                    |
| <b>HYSICAL</b> shape: Round         viameter (mm): 107         viameter (in): $4^{\frac{3}{2}}_{16}$                                                                                                                                                                                                                                                                                                                                                                                                                                                                                                                                                                                                                                                                                                                                                                                                                                                                                                                                                                                                                                                                                                                                                                                                                                                                                                                                                                                                                                                                                                                                                                                                                                                                                                                                                                                                                                                                                                                                                                                           |
| hape: Round<br>Diameter (mm): 107<br>Diameter (in): $4\frac{2}{1_{16}}$                                                                                                                                                                                                                                                                                                                                                                                                                                                                                                                                                                                                                                                                                                                                                                                                                                                                                                                                                                                                                                                                                                                                                                                                                                                                                                                                                                                                                                                                                                                                                                                                                                                                                                                                                                                                                                                                                                                                                                                                                        |
| piameter (mm): 107<br>Diameter (in): $4^{3}$ / <sub>16</sub>                                                                                                                                                                                                                                                                                                                                                                                                                                                                                                                                                                                                                                                                                                                                                                                                                                                                                                                                                                                                                                                                                                                                                                                                                                                                                                                                                                                                                                                                                                                                                                                                                                                                                                                                                                                                                                                                                                                                                                                                                                   |
| biameter (in): 4 <sup>3</sup> / <sub>16</sub>                                                                                                                                                                                                                                                                                                                                                                                                                                                                                                                                                                                                                                                                                                                                                                                                                                                                                                                                                                                                                                                                                                                                                                                                                                                                                                                                                                                                                                                                                                                                                                                                                                                                                                                                                                                                                                                                                                                                                                                                                                                  |
|                                                                                                                                                                                                                                                                                                                                                                                                                                                                                                                                                                                                                                                                                                                                                                                                                                                                                                                                                                                                                                                                                                                                                                                                                                                                                                                                                                                                                                                                                                                                                                                                                                                                                                                                                                                                                                                                                                                                                                                                                                                                                                |
| laight (mana), 112                                                                                                                                                                                                                                                                                                                                                                                                                                                                                                                                                                                                                                                                                                                                                                                                                                                                                                                                                                                                                                                                                                                                                                                                                                                                                                                                                                                                                                                                                                                                                                                                                                                                                                                                                                                                                                                                                                                                                                                                                                                                             |
| leight (mm): 112                                                                                                                                                                                                                                                                                                                                                                                                                                                                                                                                                                                                                                                                                                                                                                                                                                                                                                                                                                                                                                                                                                                                                                                                                                                                                                                                                                                                                                                                                                                                                                                                                                                                                                                                                                                                                                                                                                                                                                                                                                                                               |
| leight (in): 4 <sup>7</sup> / <sub>16</sub>                                                                                                                                                                                                                                                                                                                                                                                                                                                                                                                                                                                                                                                                                                                                                                                                                                                                                                                                                                                                                                                                                                                                                                                                                                                                                                                                                                                                                                                                                                                                                                                                                                                                                                                                                                                                                                                                                                                                                                                                                                                    |
| eiling Thickness (mm): 10 / 12.5 / 15                                                                                                                                                                                                                                                                                                                                                                                                                                                                                                                                                                                                                                                                                                                                                                                                                                                                                                                                                                                                                                                                                                                                                                                                                                                                                                                                                                                                                                                                                                                                                                                                                                                                                                                                                                                                                                                                                                                                                                                                                                                          |
| eiling Thickness (in): 3/8 or 1/2 or 9/16                                                                                                                                                                                                                                                                                                                                                                                                                                                                                                                                                                                                                                                                                                                                                                                                                                                                                                                                                                                                                                                                                                                                                                                                                                                                                                                                                                                                                                                                                                                                                                                                                                                                                                                                                                                                                                                                                                                                                                                                                                                      |
| 1in. Recessing Depth (mm): 130                                                                                                                                                                                                                                                                                                                                                                                                                                                                                                                                                                                                                                                                                                                                                                                                                                                                                                                                                                                                                                                                                                                                                                                                                                                                                                                                                                                                                                                                                                                                                                                                                                                                                                                                                                                                                                                                                                                                                                                                                                                                 |
| Iin. Recessing Depth (in): 5 1/8                                                                                                                                                                                                                                                                                                                                                                                                                                                                                                                                                                                                                                                                                                                                                                                                                                                                                                                                                                                                                                                                                                                                                                                                                                                                                                                                                                                                                                                                                                                                                                                                                                                                                                                                                                                                                                                                                                                                                                                                                                                               |
| ight Distribution: Adjustable / Downlight                                                                                                                                                                                                                                                                                                                                                                                                                                                                                                                                                                                                                                                                                                                                                                                                                                                                                                                                                                                                                                                                                                                                                                                                                                                                                                                                                                                                                                                                                                                                                                                                                                                                                                                                                                                                                                                                                                                                                                                                                                                      |
| Veight (kg): 0.47                                                                                                                                                                                                                                                                                                                                                                                                                                                                                                                                                                                                                                                                                                                                                                                                                                                                                                                                                                                                                                                                                                                                                                                                                                                                                                                                                                                                                                                                                                                                                                                                                                                                                                                                                                                                                                                                                                                                                                                                                                                                              |
| Veight (lbs): 1.04                                                                                                                                                                                                                                                                                                                                                                                                                                                                                                                                                                                                                                                                                                                                                                                                                                                                                                                                                                                                                                                                                                                                                                                                                                                                                                                                                                                                                                                                                                                                                                                                                                                                                                                                                                                                                                                                                                                                                                                                                                                                             |
| ixture Finish: SSR / BKV / CWI / CRY / HAB / UFT / ITA / RUA / FTG / MYG /                                                                                                                                                                                                                                                                                                                                                                                                                                                                                                                                                                                                                                                                                                                                                                                                                                                                                                                                                                                                                                                                                                                                                                                                                                                                                                                                                                                                                                                                                                                                                                                                                                                                                                                                                                                                                                                                                                                                                                                                                     |
| OD / PUS / FRO / FUP / KIA / POP / BLS / SPG / MEY / GOH / GUM / CHC /                                                                                                                                                                                                                                                                                                                                                                                                                                                                                                                                                                                                                                                                                                                                                                                                                                                                                                                                                                                                                                                                                                                                                                                                                                                                                                                                                                                                                                                                                                                                                                                                                                                                                                                                                                                                                                                                                                                                                                                                                         |
| OM / ABZ / JAG / OBR / MOS / ROR                                                                                                                                                                                                                                                                                                                                                                                                                                                                                                                                                                                                                                                                                                                                                                                                                                                                                                                                                                                                                                                                                                                                                                                                                                                                                                                                                                                                                                                                                                                                                                                                                                                                                                                                                                                                                                                                                                                                                                                                                                                               |
| ixture Material: Aluminum Die Cast                                                                                                                                                                                                                                                                                                                                                                                                                                                                                                                                                                                                                                                                                                                                                                                                                                                                                                                                                                                                                                                                                                                                                                                                                                                                                                                                                                                                                                                                                                                                                                                                                                                                                                                                                                                                                                                                                                                                                                                                                                                             |
| ut-out Measurements: 98mm / 3 7/8"                                                                                                                                                                                                                                                                                                                                                                                                                                                                                                                                                                                                                                                                                                                                                                                                                                                                                                                                                                                                                                                                                                                                                                                                                                                                                                                                                                                                                                                                                                                                                                                                                                                                                                                                                                                                                                                                                                                                                                                                                                                             |
| LECTRICAL                                                                                                                                                                                                                                                                                                                                                                                                                                                                                                                                                                                                                                                                                                                                                                                                                                                                                                                                                                                                                                                                                                                                                                                                                                                                                                                                                                                                                                                                                                                                                                                                                                                                                                                                                                                                                                                                                                                                                                                                                                                                                      |