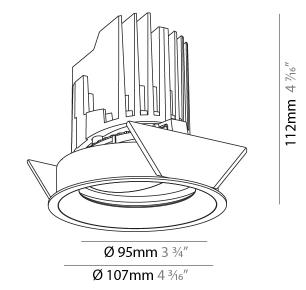

### GENERAL

| Series: Bioniq                                                                                                                                                                              |
|---------------------------------------------------------------------------------------------------------------------------------------------------------------------------------------------|
| Subseries: Bioniq Round Adjustable                                                                                                                                                          |
| Brand: Prolicht                                                                                                                                                                             |
| Division: Architectural                                                                                                                                                                     |
| Mounting Type: Recessed                                                                                                                                                                     |
| Mounting Location: Ceiling                                                                                                                                                                  |
| Subcategory: Downlight                                                                                                                                                                      |
| PHYSICAL                                                                                                                                                                                    |
| Shape: Round                                                                                                                                                                                |
| Diameter (mm): 107                                                                                                                                                                          |
| Diameter (in): 4 <sup>3</sup> / <sub>16</sub>                                                                                                                                               |
| Height (mm): 112                                                                                                                                                                            |
| Height (in): $4\frac{7}{16}$                                                                                                                                                                |
| Ceiling Thickness (mm): 10 / 12.5 / 15                                                                                                                                                      |
| Ceiling Thickness (in): 3/8 or 1/2 or 9/16                                                                                                                                                  |
| Min. Recessing Depth (mm): 130                                                                                                                                                              |
| Min. Recessing Depth (in): 5 $\frac{1}{8}$                                                                                                                                                  |
| Light Distribution: Adjustable / Downlight                                                                                                                                                  |
| Weight (kg): 0.47                                                                                                                                                                           |
| Weight (lbs): 1.04                                                                                                                                                                          |
| Fixture Finish: SSR / BKV / CWI / CRY / HAB / UFT / ITA / RUA / FTG / MYG /<br>LOD / PUS / FRO / FUP / KIA / POP / BLS / SPG / MEY / GOH / GUM / CHC /<br>COM / ABZ / JAG / OBR / MOS / ROR |
| Fixture Material: Aluminum Die Cast                                                                                                                                                         |
| Cut-out Measurements: 98mm / 3 7/8"                                                                                                                                                         |
| ELECTRICAL                                                                                                                                                                                  |
|                                                                                                                                                                                             |
| Lamp Type: LED (Zhaga Standard)                                                                                                                                                             |
| Input Wattage (W): 13.2 / 16.5                                                                                                                                                              |
| Total Output Wattage (W): 12 / 15                                                                                                                                                           |

#### GENERAL

| eries: Bioniq ubseries: Bioniq Round Adjustable trand: Prolicht vivision: Architectural Aounting Type: Recessed Aounting Location: Ceiling ubcategory: Downlight VHYSICAL whape: Round viameter (mm): 107 viameter (in): 4 $\frac{3}{16}$                                                                                                                                                                                                                                                                                                                                                                                                                                                                                                                                                                                                                                                                                                                                                                                                                                                                                                                                                                                                                                                                                                                                                                                                                                                                                                                                                                                                                                                                                                                                                                                                                                                                                                                                                                                                                                                      |
|------------------------------------------------------------------------------------------------------------------------------------------------------------------------------------------------------------------------------------------------------------------------------------------------------------------------------------------------------------------------------------------------------------------------------------------------------------------------------------------------------------------------------------------------------------------------------------------------------------------------------------------------------------------------------------------------------------------------------------------------------------------------------------------------------------------------------------------------------------------------------------------------------------------------------------------------------------------------------------------------------------------------------------------------------------------------------------------------------------------------------------------------------------------------------------------------------------------------------------------------------------------------------------------------------------------------------------------------------------------------------------------------------------------------------------------------------------------------------------------------------------------------------------------------------------------------------------------------------------------------------------------------------------------------------------------------------------------------------------------------------------------------------------------------------------------------------------------------------------------------------------------------------------------------------------------------------------------------------------------------------------------------------------------------------------------------------------------------|
| brand: Prolicht<br>bivision: Architectural<br>founting Type: Recessed<br>founting Location: Ceiling<br>ubcategory: Downlight<br><b>PHYSICAL</b><br>biameter (mm): 107<br>biameter (in): $4^{3}/_{16}$                                                                                                                                                                                                                                                                                                                                                                                                                                                                                                                                                                                                                                                                                                                                                                                                                                                                                                                                                                                                                                                                                                                                                                                                                                                                                                                                                                                                                                                                                                                                                                                                                                                                                                                                                                                                                                                                                          |
| Non-Nick Product Produ |
| Aounting Type: Recessed<br>Aounting Location: Ceiling<br>Jubcategory: Downlight<br>PHYSICAL<br>Johape: Round<br>Diameter (mm): 107<br>Diameter (in): 4 $\frac{3}{2}_{16}$                                                                                                                                                                                                                                                                                                                                                                                                                                                                                                                                                                                                                                                                                                                                                                                                                                                                                                                                                                                                                                                                                                                                                                                                                                                                                                                                                                                                                                                                                                                                                                                                                                                                                                                                                                                                                                                                                                                      |
| Hounting Location: Ceiling         ubcategory: Downlight         PHYSICAL         whape: Round         viameter (mm): 107         viameter (in): 4 $\frac{2}{16}$                                                                                                                                                                                                                                                                                                                                                                                                                                                                                                                                                                                                                                                                                                                                                                                                                                                                                                                                                                                                                                                                                                                                                                                                                                                                                                                                                                                                                                                                                                                                                                                                                                                                                                                                                                                                                                                                                                                              |
| ubcategory: Downlight         PHYSICAL         shape: Round         viameter (mm): 107         viameter (in): $4^{3}/_{16}$                                                                                                                                                                                                                                                                                                                                                                                                                                                                                                                                                                                                                                                                                                                                                                                                                                                                                                                                                                                                                                                                                                                                                                                                                                                                                                                                                                                                                                                                                                                                                                                                                                                                                                                                                                                                                                                                                                                                                                    |
| <b>HYSICAL</b> shape: Round         viameter (mm): 107         viameter (in): $4^{\frac{3}{2}}_{16}$                                                                                                                                                                                                                                                                                                                                                                                                                                                                                                                                                                                                                                                                                                                                                                                                                                                                                                                                                                                                                                                                                                                                                                                                                                                                                                                                                                                                                                                                                                                                                                                                                                                                                                                                                                                                                                                                                                                                                                                           |
| hape: Round<br>Diameter (mm): 107<br>Diameter (in): $4\frac{2}{1_{16}}$                                                                                                                                                                                                                                                                                                                                                                                                                                                                                                                                                                                                                                                                                                                                                                                                                                                                                                                                                                                                                                                                                                                                                                                                                                                                                                                                                                                                                                                                                                                                                                                                                                                                                                                                                                                                                                                                                                                                                                                                                        |
| piameter (mm): 107<br>Diameter (in): $4^{3}$ / <sub>16</sub>                                                                                                                                                                                                                                                                                                                                                                                                                                                                                                                                                                                                                                                                                                                                                                                                                                                                                                                                                                                                                                                                                                                                                                                                                                                                                                                                                                                                                                                                                                                                                                                                                                                                                                                                                                                                                                                                                                                                                                                                                                   |
| biameter (in): 4 <sup>3</sup> / <sub>16</sub>                                                                                                                                                                                                                                                                                                                                                                                                                                                                                                                                                                                                                                                                                                                                                                                                                                                                                                                                                                                                                                                                                                                                                                                                                                                                                                                                                                                                                                                                                                                                                                                                                                                                                                                                                                                                                                                                                                                                                                                                                                                  |
|                                                                                                                                                                                                                                                                                                                                                                                                                                                                                                                                                                                                                                                                                                                                                                                                                                                                                                                                                                                                                                                                                                                                                                                                                                                                                                                                                                                                                                                                                                                                                                                                                                                                                                                                                                                                                                                                                                                                                                                                                                                                                                |
| laight (mana), 112                                                                                                                                                                                                                                                                                                                                                                                                                                                                                                                                                                                                                                                                                                                                                                                                                                                                                                                                                                                                                                                                                                                                                                                                                                                                                                                                                                                                                                                                                                                                                                                                                                                                                                                                                                                                                                                                                                                                                                                                                                                                             |
| leight (mm): 112                                                                                                                                                                                                                                                                                                                                                                                                                                                                                                                                                                                                                                                                                                                                                                                                                                                                                                                                                                                                                                                                                                                                                                                                                                                                                                                                                                                                                                                                                                                                                                                                                                                                                                                                                                                                                                                                                                                                                                                                                                                                               |
| leight (in): 4 <sup>7</sup> / <sub>16</sub>                                                                                                                                                                                                                                                                                                                                                                                                                                                                                                                                                                                                                                                                                                                                                                                                                                                                                                                                                                                                                                                                                                                                                                                                                                                                                                                                                                                                                                                                                                                                                                                                                                                                                                                                                                                                                                                                                                                                                                                                                                                    |
| eiling Thickness (mm): 10 / 12.5 / 15                                                                                                                                                                                                                                                                                                                                                                                                                                                                                                                                                                                                                                                                                                                                                                                                                                                                                                                                                                                                                                                                                                                                                                                                                                                                                                                                                                                                                                                                                                                                                                                                                                                                                                                                                                                                                                                                                                                                                                                                                                                          |
| eiling Thickness (in): 3/8 or 1/2 or 9/16                                                                                                                                                                                                                                                                                                                                                                                                                                                                                                                                                                                                                                                                                                                                                                                                                                                                                                                                                                                                                                                                                                                                                                                                                                                                                                                                                                                                                                                                                                                                                                                                                                                                                                                                                                                                                                                                                                                                                                                                                                                      |
| 1in. Recessing Depth (mm): 130                                                                                                                                                                                                                                                                                                                                                                                                                                                                                                                                                                                                                                                                                                                                                                                                                                                                                                                                                                                                                                                                                                                                                                                                                                                                                                                                                                                                                                                                                                                                                                                                                                                                                                                                                                                                                                                                                                                                                                                                                                                                 |
| Iin. Recessing Depth (in): 5 1/8                                                                                                                                                                                                                                                                                                                                                                                                                                                                                                                                                                                                                                                                                                                                                                                                                                                                                                                                                                                                                                                                                                                                                                                                                                                                                                                                                                                                                                                                                                                                                                                                                                                                                                                                                                                                                                                                                                                                                                                                                                                               |
| ight Distribution: Adjustable / Downlight                                                                                                                                                                                                                                                                                                                                                                                                                                                                                                                                                                                                                                                                                                                                                                                                                                                                                                                                                                                                                                                                                                                                                                                                                                                                                                                                                                                                                                                                                                                                                                                                                                                                                                                                                                                                                                                                                                                                                                                                                                                      |
| Veight (kg): 0.47                                                                                                                                                                                                                                                                                                                                                                                                                                                                                                                                                                                                                                                                                                                                                                                                                                                                                                                                                                                                                                                                                                                                                                                                                                                                                                                                                                                                                                                                                                                                                                                                                                                                                                                                                                                                                                                                                                                                                                                                                                                                              |
| Veight (lbs): 1.04                                                                                                                                                                                                                                                                                                                                                                                                                                                                                                                                                                                                                                                                                                                                                                                                                                                                                                                                                                                                                                                                                                                                                                                                                                                                                                                                                                                                                                                                                                                                                                                                                                                                                                                                                                                                                                                                                                                                                                                                                                                                             |
| ixture Finish: SSR / BKV / CWI / CRY / HAB / UFT / ITA / RUA / FTG / MYG /                                                                                                                                                                                                                                                                                                                                                                                                                                                                                                                                                                                                                                                                                                                                                                                                                                                                                                                                                                                                                                                                                                                                                                                                                                                                                                                                                                                                                                                                                                                                                                                                                                                                                                                                                                                                                                                                                                                                                                                                                     |
| OD / PUS / FRO / FUP / KIA / POP / BLS / SPG / MEY / GOH / GUM / CHC /                                                                                                                                                                                                                                                                                                                                                                                                                                                                                                                                                                                                                                                                                                                                                                                                                                                                                                                                                                                                                                                                                                                                                                                                                                                                                                                                                                                                                                                                                                                                                                                                                                                                                                                                                                                                                                                                                                                                                                                                                         |
| OM / ABZ / JAG / OBR / MOS / ROR                                                                                                                                                                                                                                                                                                                                                                                                                                                                                                                                                                                                                                                                                                                                                                                                                                                                                                                                                                                                                                                                                                                                                                                                                                                                                                                                                                                                                                                                                                                                                                                                                                                                                                                                                                                                                                                                                                                                                                                                                                                               |
| ixture Material: Aluminum Die Cast                                                                                                                                                                                                                                                                                                                                                                                                                                                                                                                                                                                                                                                                                                                                                                                                                                                                                                                                                                                                                                                                                                                                                                                                                                                                                                                                                                                                                                                                                                                                                                                                                                                                                                                                                                                                                                                                                                                                                                                                                                                             |
| ut-out Measurements: 98mm / 3 7/8"                                                                                                                                                                                                                                                                                                                                                                                                                                                                                                                                                                                                                                                                                                                                                                                                                                                                                                                                                                                                                                                                                                                                                                                                                                                                                                                                                                                                                                                                                                                                                                                                                                                                                                                                                                                                                                                                                                                                                                                                                                                             |
| LECTRICAL                                                                                                                                                                                                                                                                                                                                                                                                                                                                                                                                                                                                                                                                                                                                                                                                                                                                                                                                                                                                                                                                                                                                                                                                                                                                                                                                                                                                                                                                                                                                                                                                                                                                                                                                                                                                                                                                                                                                                                                                                                                                                      |