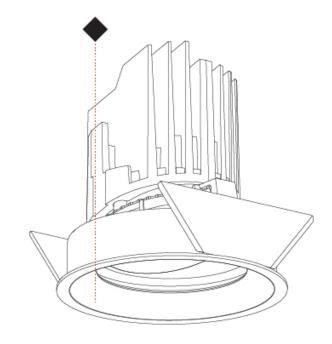

### GENERAL

| Series: Bioniq                                                                                                                                                                              |
|---------------------------------------------------------------------------------------------------------------------------------------------------------------------------------------------|
| Subseries: Bioniq Round Adjustable                                                                                                                                                          |
| Brand: Prolicht                                                                                                                                                                             |
| Division: Architectural                                                                                                                                                                     |
| Mounting Type: Recessed                                                                                                                                                                     |
| Mounting Location: Ceiling                                                                                                                                                                  |
| Subcategory: Downlight                                                                                                                                                                      |
| PHYSICAL                                                                                                                                                                                    |
| Shape: Round                                                                                                                                                                                |
| Diameter (mm): 107                                                                                                                                                                          |
| Diameter (in): 4 <sup>3</sup> / <sub>16</sub>                                                                                                                                               |
| Height (mm): 112                                                                                                                                                                            |
| Height (in): $4\frac{7}{16}$                                                                                                                                                                |
| Ceiling Thickness (mm): 10 / 12.5 / 15                                                                                                                                                      |
| Ceiling Thickness (in): 3/8 or 1/2 or 9/16                                                                                                                                                  |
| Min. Recessing Depth (mm): 130                                                                                                                                                              |
| Min. Recessing Depth (in): 5 $\frac{1}{8}$                                                                                                                                                  |
| Light Distribution: Adjustable / Downlight                                                                                                                                                  |
| Weight (kg): 0.47                                                                                                                                                                           |
| Weight (lbs): 1.04                                                                                                                                                                          |
| Fixture Finish: SSR / BKV / CWI / CRY / HAB / UFT / ITA / RUA / FTG / MYG /<br>LOD / PUS / FRO / FUP / KIA / POP / BLS / SPG / MEY / GOH / GUM / CHC /<br>COM / ABZ / JAG / OBR / MOS / ROR |
| Fixture Material: Aluminum Die Cast                                                                                                                                                         |
| Cut-out Measurements: 98mm / 3 7/8"                                                                                                                                                         |
| ELECTRICAL                                                                                                                                                                                  |
|                                                                                                                                                                                             |
| Lamp Type: LED (Zhaga Standard)                                                                                                                                                             |
| Input Wattage (W): 13.2 / 16.5                                                                                                                                                              |
| Total Output Wattage (W): 12 / 15                                                                                                                                                           |

#### OPTICAL

Reflector°: 10 Adjustability: Rotational 355°; Tilt 30°

#### GENERAL

| eries: Bioniq ubseries: Bioniq Round Adjustable trand: Prolicht vivision: Architectural Aounting Type: Recessed Aounting Location: Ceiling ubcategory: Downlight VHYSICAL whape: Round viameter (mm): 107 viameter (in): 4 $\frac{3}{16}$                                                                                                                                                                                                                                                                                                                                                                                                                                                                                                                                                                                                                                                                                                                                                                                                                                                                                                                                                                                                                                                                                                                                                                                                                                                                                                                                                                                                                                                                                                                                                                                                                                                                                                                                                                                                                                                      |
|------------------------------------------------------------------------------------------------------------------------------------------------------------------------------------------------------------------------------------------------------------------------------------------------------------------------------------------------------------------------------------------------------------------------------------------------------------------------------------------------------------------------------------------------------------------------------------------------------------------------------------------------------------------------------------------------------------------------------------------------------------------------------------------------------------------------------------------------------------------------------------------------------------------------------------------------------------------------------------------------------------------------------------------------------------------------------------------------------------------------------------------------------------------------------------------------------------------------------------------------------------------------------------------------------------------------------------------------------------------------------------------------------------------------------------------------------------------------------------------------------------------------------------------------------------------------------------------------------------------------------------------------------------------------------------------------------------------------------------------------------------------------------------------------------------------------------------------------------------------------------------------------------------------------------------------------------------------------------------------------------------------------------------------------------------------------------------------------|
| brand: Prolicht<br>bivision: Architectural<br>founting Type: Recessed<br>founting Location: Ceiling<br>ubcategory: Downlight<br><b>PHYSICAL</b><br>biameter (mm): 107<br>biameter (in): $4^{3}/_{16}$                                                                                                                                                                                                                                                                                                                                                                                                                                                                                                                                                                                                                                                                                                                                                                                                                                                                                                                                                                                                                                                                                                                                                                                                                                                                                                                                                                                                                                                                                                                                                                                                                                                                                                                                                                                                                                                                                          |
| Non-Nick Product Produ |
| Aounting Type: Recessed<br>Aounting Location: Ceiling<br>Jubcategory: Downlight<br>PHYSICAL<br>Johape: Round<br>Diameter (mm): 107<br>Diameter (in): 4 $\frac{3}{2}_{16}$                                                                                                                                                                                                                                                                                                                                                                                                                                                                                                                                                                                                                                                                                                                                                                                                                                                                                                                                                                                                                                                                                                                                                                                                                                                                                                                                                                                                                                                                                                                                                                                                                                                                                                                                                                                                                                                                                                                      |
| Hounting Location: Ceiling         ubcategory: Downlight         PHYSICAL         whape: Round         viameter (mm): 107         viameter (in): 4 $\frac{2}{16}$                                                                                                                                                                                                                                                                                                                                                                                                                                                                                                                                                                                                                                                                                                                                                                                                                                                                                                                                                                                                                                                                                                                                                                                                                                                                                                                                                                                                                                                                                                                                                                                                                                                                                                                                                                                                                                                                                                                              |
| ubcategory: Downlight         PHYSICAL         shape: Round         viameter (mm): 107         viameter (in): $4^{3}/_{16}$                                                                                                                                                                                                                                                                                                                                                                                                                                                                                                                                                                                                                                                                                                                                                                                                                                                                                                                                                                                                                                                                                                                                                                                                                                                                                                                                                                                                                                                                                                                                                                                                                                                                                                                                                                                                                                                                                                                                                                    |
| <b>HYSICAL</b> shape: Round         viameter (mm): 107         viameter (in): $4^{\frac{3}{2}}_{16}$                                                                                                                                                                                                                                                                                                                                                                                                                                                                                                                                                                                                                                                                                                                                                                                                                                                                                                                                                                                                                                                                                                                                                                                                                                                                                                                                                                                                                                                                                                                                                                                                                                                                                                                                                                                                                                                                                                                                                                                           |
| hape: Round<br>Diameter (mm): 107<br>Diameter (in): $4\frac{2}{1_{16}}$                                                                                                                                                                                                                                                                                                                                                                                                                                                                                                                                                                                                                                                                                                                                                                                                                                                                                                                                                                                                                                                                                                                                                                                                                                                                                                                                                                                                                                                                                                                                                                                                                                                                                                                                                                                                                                                                                                                                                                                                                        |
| piameter (mm): 107<br>Diameter (in): $4^{3}$ / <sub>16</sub>                                                                                                                                                                                                                                                                                                                                                                                                                                                                                                                                                                                                                                                                                                                                                                                                                                                                                                                                                                                                                                                                                                                                                                                                                                                                                                                                                                                                                                                                                                                                                                                                                                                                                                                                                                                                                                                                                                                                                                                                                                   |
| biameter (in): 4 <sup>3</sup> / <sub>16</sub>                                                                                                                                                                                                                                                                                                                                                                                                                                                                                                                                                                                                                                                                                                                                                                                                                                                                                                                                                                                                                                                                                                                                                                                                                                                                                                                                                                                                                                                                                                                                                                                                                                                                                                                                                                                                                                                                                                                                                                                                                                                  |
|                                                                                                                                                                                                                                                                                                                                                                                                                                                                                                                                                                                                                                                                                                                                                                                                                                                                                                                                                                                                                                                                                                                                                                                                                                                                                                                                                                                                                                                                                                                                                                                                                                                                                                                                                                                                                                                                                                                                                                                                                                                                                                |
| laight (mana), 112                                                                                                                                                                                                                                                                                                                                                                                                                                                                                                                                                                                                                                                                                                                                                                                                                                                                                                                                                                                                                                                                                                                                                                                                                                                                                                                                                                                                                                                                                                                                                                                                                                                                                                                                                                                                                                                                                                                                                                                                                                                                             |
| leight (mm): 112                                                                                                                                                                                                                                                                                                                                                                                                                                                                                                                                                                                                                                                                                                                                                                                                                                                                                                                                                                                                                                                                                                                                                                                                                                                                                                                                                                                                                                                                                                                                                                                                                                                                                                                                                                                                                                                                                                                                                                                                                                                                               |
| leight (in): 4 <sup>7</sup> / <sub>16</sub>                                                                                                                                                                                                                                                                                                                                                                                                                                                                                                                                                                                                                                                                                                                                                                                                                                                                                                                                                                                                                                                                                                                                                                                                                                                                                                                                                                                                                                                                                                                                                                                                                                                                                                                                                                                                                                                                                                                                                                                                                                                    |
| eiling Thickness (mm): 10 / 12.5 / 15                                                                                                                                                                                                                                                                                                                                                                                                                                                                                                                                                                                                                                                                                                                                                                                                                                                                                                                                                                                                                                                                                                                                                                                                                                                                                                                                                                                                                                                                                                                                                                                                                                                                                                                                                                                                                                                                                                                                                                                                                                                          |
| eiling Thickness (in): 3/8 or 1/2 or 9/16                                                                                                                                                                                                                                                                                                                                                                                                                                                                                                                                                                                                                                                                                                                                                                                                                                                                                                                                                                                                                                                                                                                                                                                                                                                                                                                                                                                                                                                                                                                                                                                                                                                                                                                                                                                                                                                                                                                                                                                                                                                      |
| 1in. Recessing Depth (mm): 130                                                                                                                                                                                                                                                                                                                                                                                                                                                                                                                                                                                                                                                                                                                                                                                                                                                                                                                                                                                                                                                                                                                                                                                                                                                                                                                                                                                                                                                                                                                                                                                                                                                                                                                                                                                                                                                                                                                                                                                                                                                                 |
| Iin. Recessing Depth (in): 5 1/8                                                                                                                                                                                                                                                                                                                                                                                                                                                                                                                                                                                                                                                                                                                                                                                                                                                                                                                                                                                                                                                                                                                                                                                                                                                                                                                                                                                                                                                                                                                                                                                                                                                                                                                                                                                                                                                                                                                                                                                                                                                               |
| ight Distribution: Adjustable / Downlight                                                                                                                                                                                                                                                                                                                                                                                                                                                                                                                                                                                                                                                                                                                                                                                                                                                                                                                                                                                                                                                                                                                                                                                                                                                                                                                                                                                                                                                                                                                                                                                                                                                                                                                                                                                                                                                                                                                                                                                                                                                      |
| Veight (kg): 0.47                                                                                                                                                                                                                                                                                                                                                                                                                                                                                                                                                                                                                                                                                                                                                                                                                                                                                                                                                                                                                                                                                                                                                                                                                                                                                                                                                                                                                                                                                                                                                                                                                                                                                                                                                                                                                                                                                                                                                                                                                                                                              |
| Veight (lbs): 1.04                                                                                                                                                                                                                                                                                                                                                                                                                                                                                                                                                                                                                                                                                                                                                                                                                                                                                                                                                                                                                                                                                                                                                                                                                                                                                                                                                                                                                                                                                                                                                                                                                                                                                                                                                                                                                                                                                                                                                                                                                                                                             |
| ixture Finish: SSR / BKV / CWI / CRY / HAB / UFT / ITA / RUA / FTG / MYG /                                                                                                                                                                                                                                                                                                                                                                                                                                                                                                                                                                                                                                                                                                                                                                                                                                                                                                                                                                                                                                                                                                                                                                                                                                                                                                                                                                                                                                                                                                                                                                                                                                                                                                                                                                                                                                                                                                                                                                                                                     |
| OD / PUS / FRO / FUP / KIA / POP / BLS / SPG / MEY / GOH / GUM / CHC /                                                                                                                                                                                                                                                                                                                                                                                                                                                                                                                                                                                                                                                                                                                                                                                                                                                                                                                                                                                                                                                                                                                                                                                                                                                                                                                                                                                                                                                                                                                                                                                                                                                                                                                                                                                                                                                                                                                                                                                                                         |
| OM / ABZ / JAG / OBR / MOS / ROR                                                                                                                                                                                                                                                                                                                                                                                                                                                                                                                                                                                                                                                                                                                                                                                                                                                                                                                                                                                                                                                                                                                                                                                                                                                                                                                                                                                                                                                                                                                                                                                                                                                                                                                                                                                                                                                                                                                                                                                                                                                               |
| ixture Material: Aluminum Die Cast                                                                                                                                                                                                                                                                                                                                                                                                                                                                                                                                                                                                                                                                                                                                                                                                                                                                                                                                                                                                                                                                                                                                                                                                                                                                                                                                                                                                                                                                                                                                                                                                                                                                                                                                                                                                                                                                                                                                                                                                                                                             |
| ut-out Measurements: 98mm / 3 7/8"                                                                                                                                                                                                                                                                                                                                                                                                                                                                                                                                                                                                                                                                                                                                                                                                                                                                                                                                                                                                                                                                                                                                                                                                                                                                                                                                                                                                                                                                                                                                                                                                                                                                                                                                                                                                                                                                                                                                                                                                                                                             |
| LECTRICAL                                                                                                                                                                                                                                                                                                                                                                                                                                                                                                                                                                                                                                                                                                                                                                                                                                                                                                                                                                                                                                                                                                                                                                                                                                                                                                                                                                                                                                                                                                                                                                                                                                                                                                                                                                                                                                                                                                                                                                                                                                                                                      |

#### OPTICAL

| Reflector°: 10                           |  |
|------------------------------------------|--|
| Optic°: Lens Pack - No Lens              |  |
| Adjustability: Rotational 355°; Tilt 30° |  |